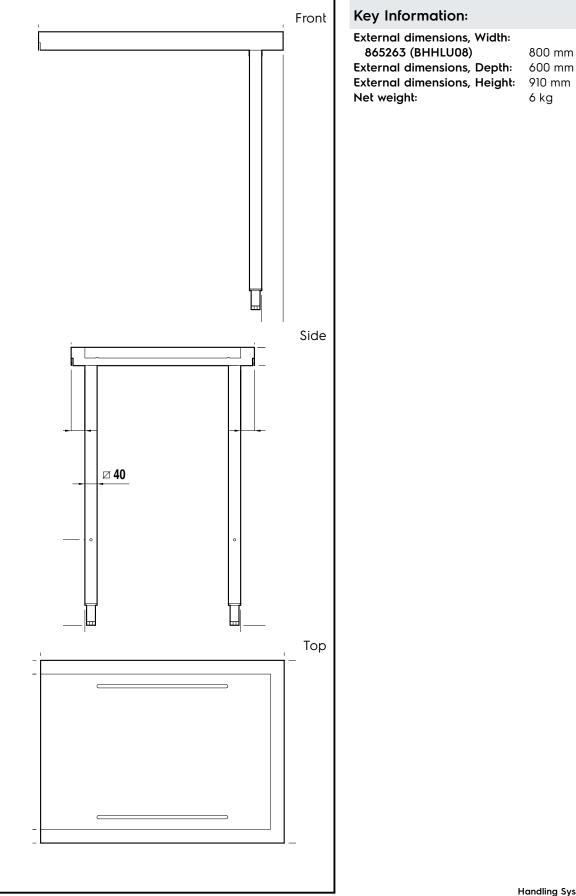

### Item No.

For hood type dishwashers. Constructed in 304 AISI stainless steel. N.2 square 40x40mm tubular legs on height-adjustable feet. Basket direction: from right to left and from left to right.

| ITEM #  |  |
|---------|--|
| MODEL # |  |
| NAME #  |  |
| SIS #   |  |
| AIA #   |  |

### Construction

- Stainless steel feet 50 mm adjustable in height to ensure that tables drain back into the dishwasher.
- All surfaces smooth with polished finish.
- 40x40 mm square tubular legs in AISI 304 stainless steel.
- Deep anti-drip profiles completely folded with lower edge for safe and easy cleaning.
- 304 AISI stainless steel construction throughout.
- To be secured to the dishwasher and fitted with one pair of legs at the other end.