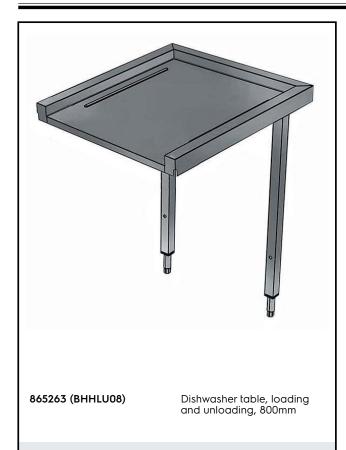

Handling System for Hood type Dishwasher Table Unloading/ Loading, 800mm

### Item No.

For hood type dishwashers. Constructed in 304 AISI stainless steel. N.2 square 40x40mm tubular legs on height-adjustable feet. Basket direction: from right to left and from left to right.

| ITEM #  |  |
|---------|--|
| MODEL # |  |
| NAME #  |  |
| SIS #   |  |
| AIA #   |  |

## **Main Features**

- Supplied knocked-down and easy to assemble.
- Designed for 500x500 mm dishwashing racks.
- Connection to dishwasher possible on the left, front or right side.

### Construction

- Stainless steel feet 50 mm adjustable in height to ensure that tables drain back into the dishwasher.
- All surfaces smooth with polished finish.
- 40x40 mm square tubular legs in AISI 304 stainless steel.
- Deep anti-drip profiles completely folded with lower edge for safe and easy cleaning.
- 304 AISI stainless steel construction throughout.
- To be secured to the dishwasher and fitted with one pair of legs at the other end.